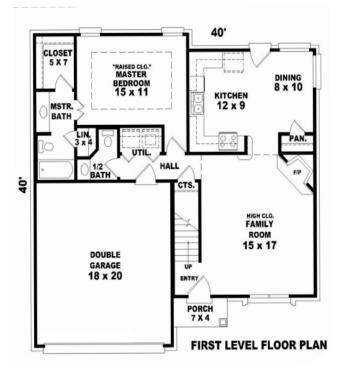

SECOND LEVEL FLOOR PLAN

- > 3 Bedrooms, 2.5 Bathrooms
- > Ist Floor Master Suite
- > Vaulted Family Room
- > Bonus Room Potential
- > Two Story Foyer
- > Two Car Garage

| Square Footage |      | Dimensions |          |
|----------------|------|------------|----------|
| Total          | 1574 | Width      | 39'-0'   |
| First Floor    | 1005 | Depth      | 40'-0'   |
| Second Floor   | 387  |            |          |
| Garage         | 397  |            |          |
| Bonus Room     | 182  |            | Phanalaa |

Square footage may vary based upon lot size.