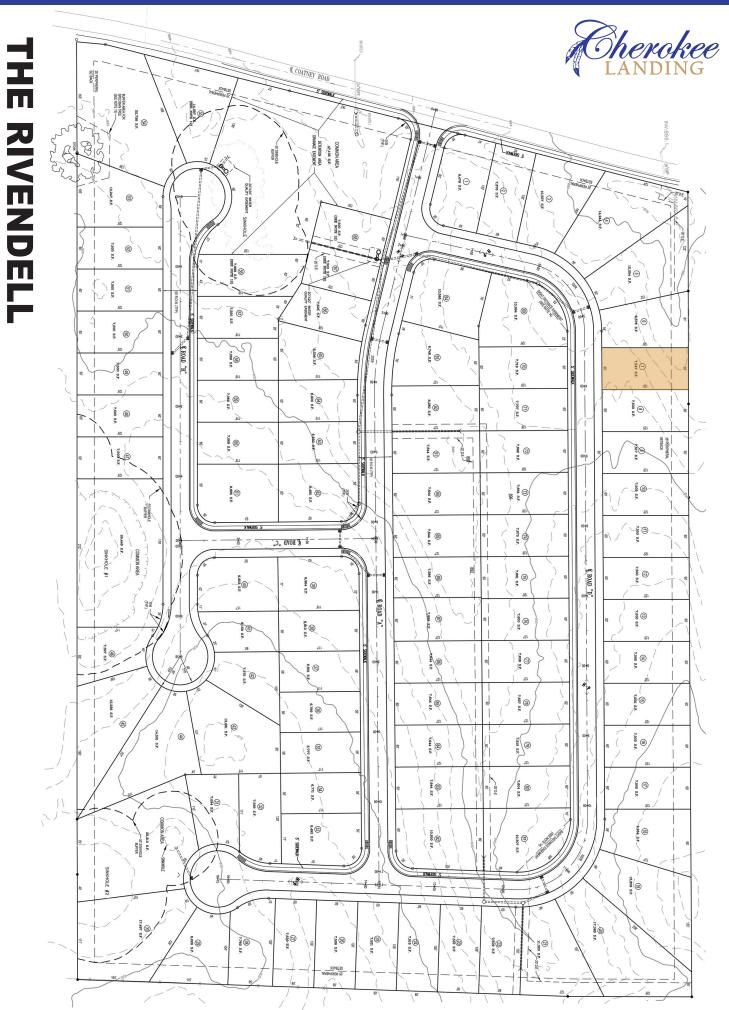

E RIVENDELL About The Property

This cozy, modern cottage will fit all of your family's needs. With the master on the main floor level, and the two bedrooms on the second floor makes for a divided quiet retreat.





SECOND LEVEL FLOOR PLAN

- > 3 Bedrooms, 2.5 Bathrooms
- > Ist Floor Master Suite
- > Vaulted Family Room
- > Bonus Room Potential
- > Two Story Foyer
- > Two Car Garage

| Square Footage |      | Dimensions |          |
|----------------|------|------------|----------|
| Total          | 1574 | Width      | 39'-0'   |
| First Floor    | 1005 | Depth      | 40'-0'   |
| Second Floor   | 387  |            |          |
| Garage         | 397  |            |          |
| Bonus Room     | 182  |            | Phanalaa |

Square footage may vary based upon lot size.



## SITE MAP