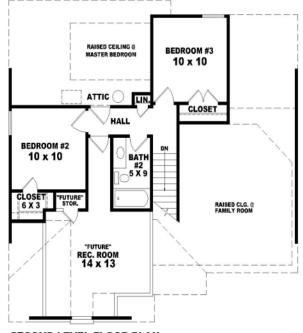

SECOND LEVEL FLOOR PLAN

- > 3 Bedrooms, 2.5 Bathrooms
- > Ist Floor Master Suite
- > Vaulted Family Room
- > Bonus Room Potential
- > Two Story Foyer
- > Two Car Garage

| Square Footage |      | Dimensions |          |
|----------------|------|------------|----------|
| Total          | 1574 | Width      | 39'-0'   |
| First Floor    | 1005 | Depth      | 40'-0'   |
| Second Floor   | 387  |            |          |
| Garage         | 397  |            |          |
| Bonus Room     | 182  |            | Phanalaa |

Square footage may vary based upon lot size.